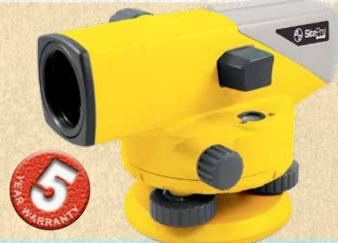

## Site Pro Auto levels

MODELS: SK-24XB & SK-32X

- Compensator- Magnetically Dampened
- Range: 32X -120m, 24X 90m
- Field of view: 1 degree 20 minutes
- 360 degree graduated horizontal circle
- Fine motion Horizontal screws
- Min focus: 0.3m
- Metal base with precise levelling screws
- Prism erect view of bubble