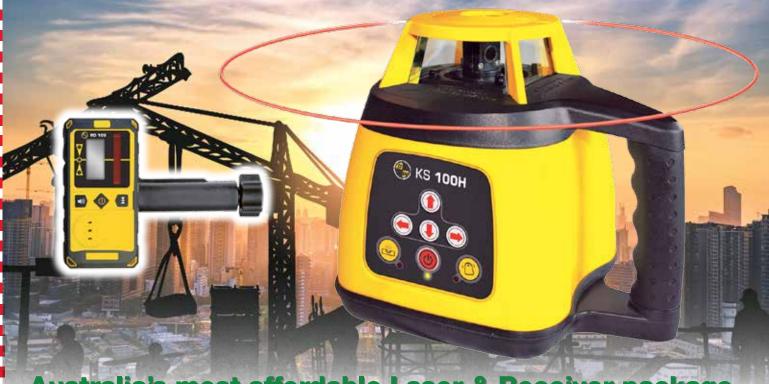

Australia's most affordable Laser & Receiver package

MODELS KS-100H & KS-100HV (Horizontal & Vertical)

• 1.8mm at 30m • Dual Axis Manual X & Y. 8% • Class 2 any job site • Range 400m Diameter • IP54 • Electronic self-levelling (+/- 5 deg)