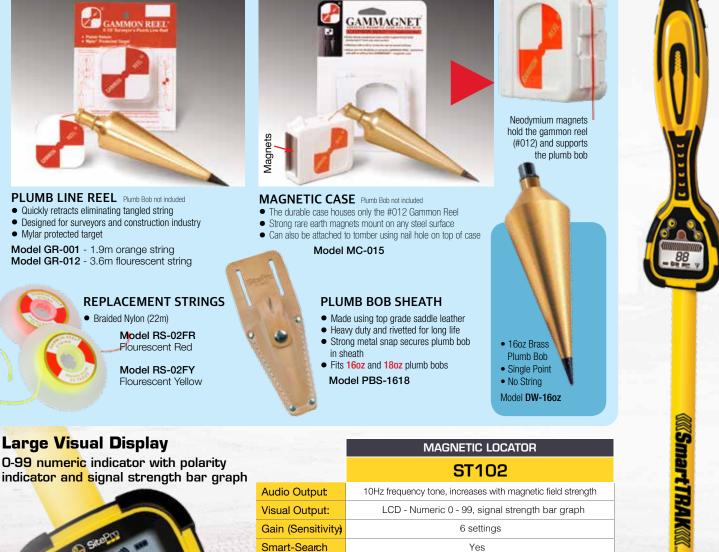

## GAMMON REEL SmartTRAK Made in USA... since 1962





## **Locate Ferrous Metals**

Manholes 🔶 Steel Covers 🏓 Septic Systems 🔶 Corner Survey Markers 🏓 Cast Iron Pipes 🏓 Iron Valves 🏓 Re-bar

Volume:

Modes:

Power:

Temp:

Weight:

Length:

Includes:

**Environment:** 

Operating

MAG NAILS 0.3m - 0.7m

ina

•

SURVEY MARKERS REBAE

MANHOLE

4 settings Standard, Erase, Smart +,

Smart -Six AA alkaline batteries- 50 hours (intermittent operation)

-13° F to 140° F (-25° C to 60° C)

2.5 lb (1.13kg) with batteries

42-3/4 in (108.6 cm)

IP54 – plastic housing; IP67 – sensor tube to below plastic

Carrying case, batteries, manual

housing

Septic Tank Handles CAST IRON PIPE (4")

The smart

locating un

MAGNETIC LOCATORS









hoice for

erground

1800 413 677 sales@lasersandlevelsonline.com.au