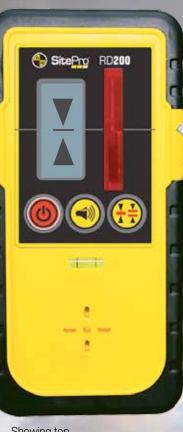

# Includes: RD-200 Receiver & Clamp

#### **RD-200** Features

< ∖ X1

- 4.4cm Capture window
- Accuracy settings ±1.0mm/±2.5mm

Manual Slope X & Y

- Front and back displays
- IP56 environmantal rating
- Automatic turn off after no laser strikes after 7 minutes
- Includes construction tough rod clamp with bubble
- Speaker volume Low/High/Off
- Range over 250m radius
- Built in level vial
- Warranty 1 Year
- Inbuilt top magnets
- Weight 0.25kg