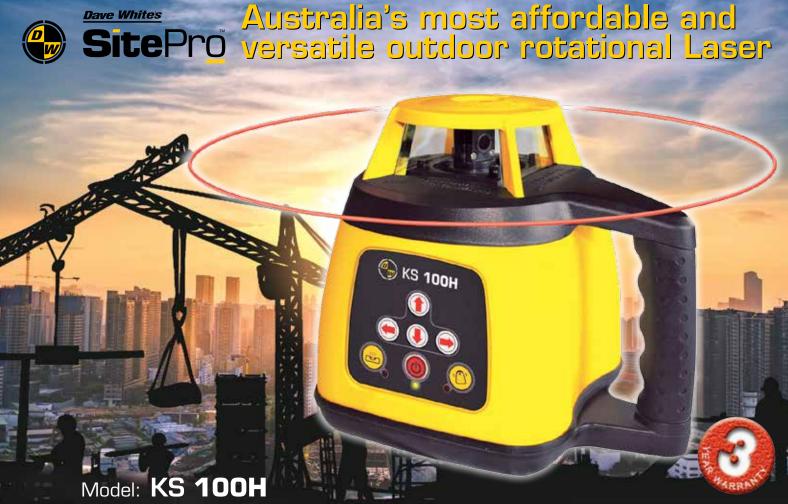

#### **One Button Operation** Easy to Use Manual Grade Accurate

# Includes: RD-200 Receiver & Clamp

## SPECIFICATIONS

Dave Whites

| Levelling            | Horizontal                                  |
|----------------------|---------------------------------------------|
| Horizontal Accuracy  | 1.8m at 30m                                 |
| Levelling Type       | Electronic self levelling (±5°)             |
| Slope/Grade          | Dual Axis -8% to +8% manual                 |
| Working Range (dia.) | With detector RD200 - 400m                  |
| Beam Rating          | 635-650Nm, Class 2M                         |
| Rotation Speed       | 600rpm                                      |
| Power Supply         | Four (4) C Cell Alkaline batteries          |
| Operating Time       | 50 hours w/Alkaline batteries use (approx.) |
| Environment          | IP54, Water/Dust Resistant                  |
| Operating Temp       | -20° to + 50°                               |
| Storage Temp         | -20° to 70°                                 |
| Dimensions           | 152 x 203 x 185mm                           |
| Weight (instrument)  | 2.0 kg                                      |