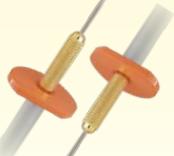

The boys confidence is very high as they have 100% faith in what they record and then fit on Site. Everyone is happy.

Rhys Hartley,

Commercial Supervisor, Hartley Glass (since1957) Wingfield S.A. 5013

To measure diagonally for accurately checking square in a frame, add the two "Screw In" Adapter Points at either end of the NEDO Measuring Tool.

Each point is exactly 50mm so simply ADD 100mm/10cm to the observed tape reading in the housing.

Choose from 2 **mEssfix** models: 3m order # N-3

5m order # N-5

Optional: Internal Corner Adapter Points (2) # N-Points