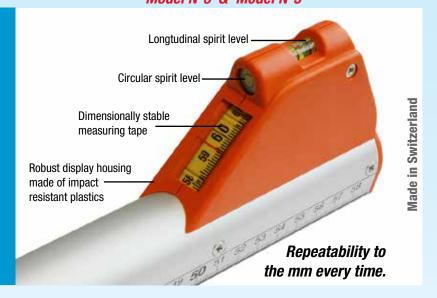

## One person can accurately measure to the millimetre every time

- Robust construction never misread again
- Circular telescopic tubes for ease of handling
- Fitted with Horizontal and Vertical bubbles
- 3m model measures 0.60 to 3.04m, weight 0.9kg
- 5m model measures 0.91 to 5.01m, weight 1.4kg
- Includes heavy duty carry case

Each point is exactly 50mm so simply ADD 100mm/10cm to the observed tape reading in the housing.

Choose from 2 **mEssfix** models: 3m order # N-3

5m order # N-5

Optional: Internal Corner Adapter Points (2) # N-Points