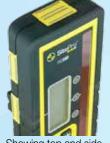

## LONG FACE LASER DETECTORS

In a new concept the RD202 has a 2x LARGER capture window and boasts other features not seen in other similarly priced detectors

Showing top and side magnets

▶ 12.7cm Capture window